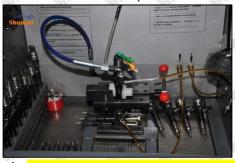

### 2.6. DSLA144P971+ Injector Nozzle List of Tools Used During Measurement and Installation

| Image       | shun et                                                                                                   |                                                                                                                               | shumatt                                         |
|-------------|-----------------------------------------------------------------------------------------------------------|-------------------------------------------------------------------------------------------------------------------------------|-------------------------------------------------|
| SKU         | CRT084                                                                                                    | CRT220                                                                                                                        | CRT079                                          |
| Description | Torque wrench: 19-110nm 1/2<br>It is used to control tightening<br>force and angle during<br>installation | Fuel injector stroke measuring tool: is used to measure buffer stroke of fuel injector, armature stroke and remaining air gap | Micrometer: is used to measure gasket thickness |
| Image       |                                                                                                           |                                                                                                                               | STATES TO STATES STATES                         |
| SKU         | 15 TO THE WASHINGTON - 12 JOHN                                                                            | CRT281                                                                                                                        | -1270 -1270 -1270 -12                           |
| Description | Ultrasonic cleaning machine: is used for cleaning fuel injector and parts                                 | Common rail injector test bench: check the injector working condition                                                         | SALDATT SALDATT SALDATT                         |