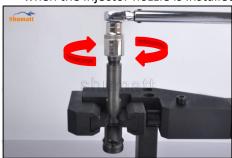

### 2.4. DSLA144P971+ Injector Nozzle's Installation

(1) Tightening torque of injector nozzle

The torque lever and tightening moment specified in the injector maintenance manual must be installed when the injector nozzle is installed. (50Nm)

The tightening torque of the nozzle cap must be installed in accordance with the tightening torque specified in the injector maintenance manual