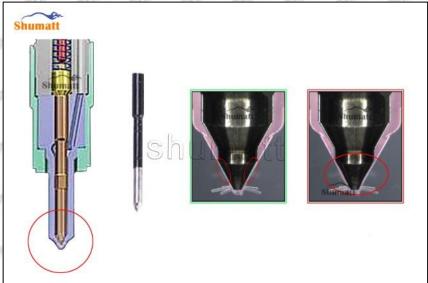

### 2.2. DSLA144P971+ Injector Nozzle Inspection.

(1) Check whether there is deformation, cracking, thread damage, quenching, leakage and rust in the guide sleeve, spring, gasket and tight cap of the nozzle. The tight cap of the nozzle must be replaced after being disassembled for more than 5 times, as shown in the following.

- (2) Replace the tight cap of the nozzle and the copper gasket of the injector nozzle
- (3) Check whether the gap between the nozzle needle and the nozzle shell is within the standard range and whether it reaches the standard for use
- All parts should be examined for wear under a microscope at least 20 times larger
- Nozzle tight cap deformation, cracking, thread damage, quenching, leakage, will lead to black smoke vehicle cap, fuel injector damage.
- Injector opening pressure greater than or less than the specified range may cause injector damage.
- A Failure to replace wearing parts in time during maintenance may lead to fuel injector damage.