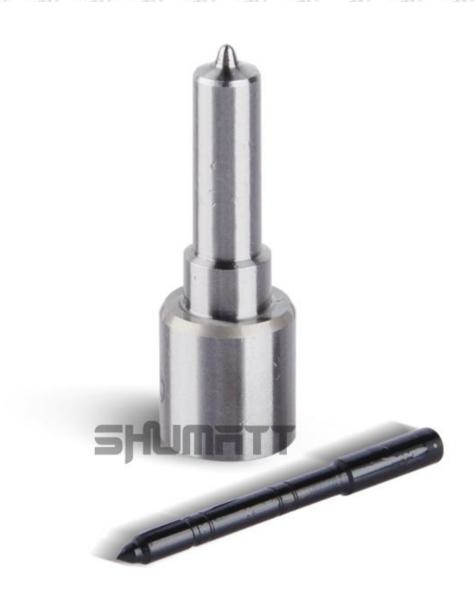

### 1.1. DSLA144P971+ Injector Nozzle's Basic Information

| Title | Injector Nozzle DSLA144P971+ China made new | Brand   |
|-------|---------------------------------------------|---------|
| Sku1  | G1HX16A144P971J                             | Shumatt |
| Sku2  | G1X9SLA144P971                              | XINGMA  |

### 1.2. DSLA144P971+ Injector Nozzle's Common Written Part Number

| Injector Nozzle Order Number | Injector Nozzle Engraved Number |
|------------------------------|---------------------------------|
| 0433175272                   | DSLA144P971+                    |

### 1.4. DSLA144P971+ Injector Nozzle's Specifications and Dimensions Parameters

Injector Nozzle Size: 6 cm\*1.5cm \*1.5 cm

Injector Nozzle Barrel Dimensions: 7 cm \*2 cm \*2 cm

Single Injector Nozzle Weight: 0.03kg